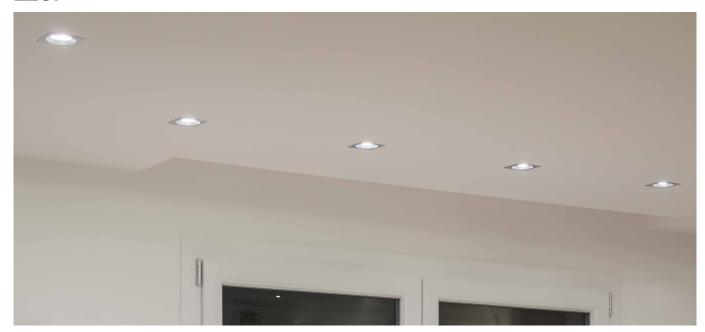

## FOUR HOLE Q

Polished, decorated aluminium recessed square light with powerful LEDs suitable for decorative lighting of residential and retail environments. Choice of secondary recessed optics. Can be flush fitted indoors. Flush-mounted with springs.

Power LED CRI>80

Power: 4W@350mA - 8W@500mA

Lumen: 540Lm@350mA – 864Lm@500mA 350mA - 500mA constant current power supply

Series connection, 50 cm cable

Constant current power supplies page 232-233

Dimming Accessories page 249