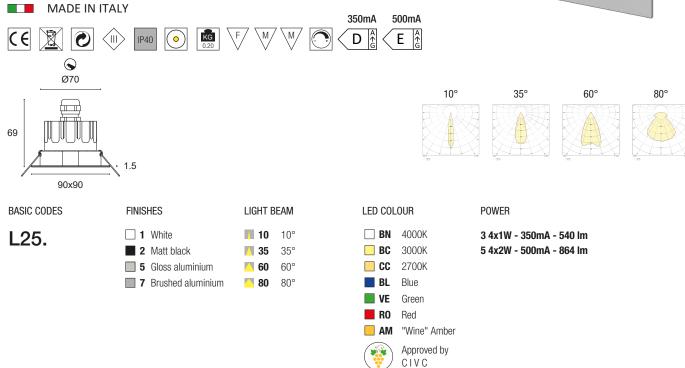

## FOUR HOLE Q

Polished, decorated aluminium recessed square light with powerful LEDs suitable for decorative lighting of residential and retail environments. Choice of secondary recessed optics. Can be flush fitted indoors. Flush-mounted with springs.

Power LED CRI>80

Power: 4W@350mA - 8W@500mA

Lumen: 540Lm@350mA – 864Lm@500mA 350mA - 500mA constant current power supply

Series connection, 50 cm cable

Constant current power supplies page 232-233

Dimming Accessories page 249

Code example:

FOUR HOLE Q + White +  $80^{\circ}$  light beam + 3000K + 4W = Code: L25.180BC3

52 www.nanoledlighting.com